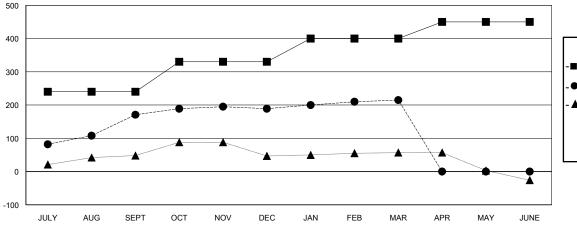

## GOALS AND ACTUAL MEMBERS CUMULATIVE

| -=-   | MEMBER GROWTH NET GOAL        |
|-------|-------------------------------|
| - • - | MEMBER GROWTH ACTUAL          |
| - 🛦   | - LAST YEAR MEMBERSHIP ACTUAL |
|       |                               |
|       |                               |
|       |                               |

### LOCATION INDIA

**GMT CA** 

| Clubs                 |               |           |               | Members               |                           |                         |                                                    |
|-----------------------|---------------|-----------|---------------|-----------------------|---------------------------|-------------------------|----------------------------------------------------|
| RESULTS FOR 2018-2019 |               |           |               | RESULTS FOR 2018-2019 |                           |                         |                                                    |
| QUARTER               | NEW CLUB GOAL | NEW CLUBS | DROPPED CLUBS | QUARTER               | MEMBER GROWTH NET<br>GOAL | MEMBER GROWTH<br>ACTUAL | DROPPED<br>MEMBERS ACTUAL<br>(including transfers) |
| JULY/AUG/SEPT         | 0             | 4         | 0             | JULY/AUG/SEPT         | 240                       | 202                     | 26                                                 |
| OCT/NOV/DEC           | 0             | 2         | 0             | OCT/NOV/DEC           | 90                        | 88                      | 63                                                 |
| JAN/FEB/MAR           | 0             | 0         | 0             | JAN/FEB/MAR           | 70                        | 32                      | 6                                                  |
| APR/MAY/JUNE          | 0             | 0         | 0             | APR/MAY/JUNE          | 50                        | 0                       | 0                                                  |