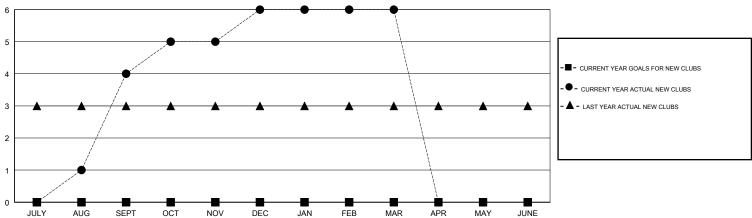

## GOALS AND ACTUAL NEW CLUBS CUMULATIVE

### LOCATION INDIA

**GMT CA** 

| Clubs                 |               |           |               | Members               |                           |                         |                                                    |
|-----------------------|---------------|-----------|---------------|-----------------------|---------------------------|-------------------------|----------------------------------------------------|
| RESULTS FOR 2018-2019 |               |           |               | RESULTS FOR 2018-2019 |                           |                         |                                                    |
| QUARTER               | NEW CLUB GOAL | NEW CLUBS | DROPPED CLUBS | QUARTER               | MEMBER GROWTH NET<br>GOAL | MEMBER GROWTH<br>ACTUAL | DROPPED<br>MEMBERS ACTUAL<br>(including transfers) |
| JULY/AUG/SEPT         | 0             | 4         | 0             | JULY/AUG/SEPT         | 240                       | 202                     | 26                                                 |
| OCT/NOV/DEC           | 0             | 2         | 0             | OCT/NOV/DEC           | 90                        | 88                      | 63                                                 |
| JAN/FEB/MAR           | 0             | 0         | 0             | JAN/FEB/MAR           | 70                        | 32                      | 6                                                  |
| APR/MAY/JUNE          | 0             | 0         | 0             | APR/MAY/JUNE          | 50                        | 0                       | 0                                                  |